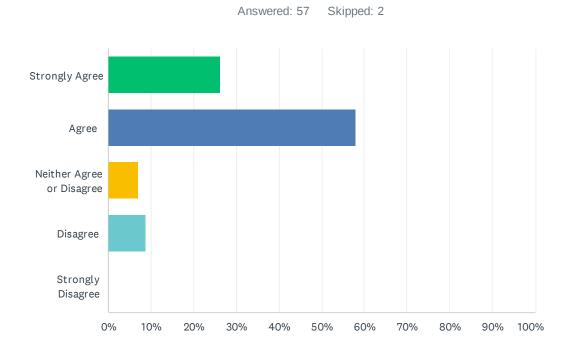

#### Q12 There is a good range of subjects available to my child at this school.

| ANSWER CHOICES            | RESPONSES |    |
|---------------------------|-----------|----|
| Strongly Agree            | 35.09%    | 20 |
| Agree                     | 61.40%    | 35 |
| Neither Agree or Disagree | 3.51%     | 2  |
| Disagree                  | 0.00%     | 0  |
| Strongly Disagree         | 0.00%     | 0  |
| TOTAL                     |           | 57 |