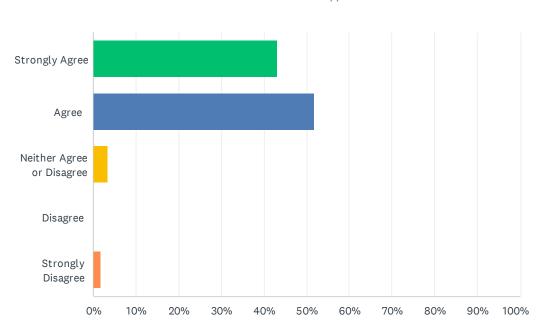

#### Q11 The school lets me know how my child is doing.

| ANSWER CHOICES            | RESPONSES |    |
|---------------------------|-----------|----|
| Strongly Agree            | 26.32%    | 15 |
| Agree                     | 57.89%    | 33 |
| Neither Agree or Disagree | 7.02%     | 4  |
| Disagree                  | 8.77%     | 5  |
| Strongly Disagree         | 0.00%     | 0  |
| TOTAL                     |           | 57 |