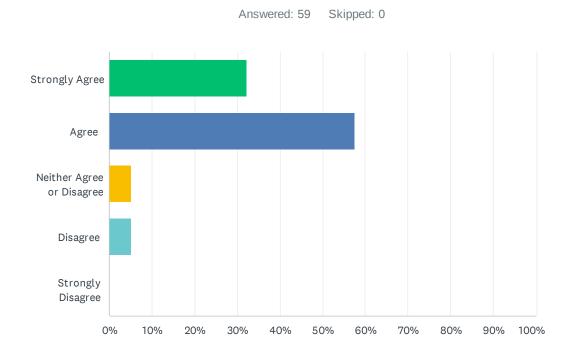

## Q5 The school makes me aware of what my child will learn during the year.

| ANSWER CHOICES            | RESPONSES |    |
|---------------------------|-----------|----|
| Strongly Agree            | 32.20%    | 19 |
| Agree                     | 57.63%    | 34 |
| Neither Agree or Disagree | 5.08%     | 3  |
| Disagree                  | 5.08%     | 3  |
| Strongly Disagree         | 0.00%     | 0  |
| TOTAL                     |           | 59 |