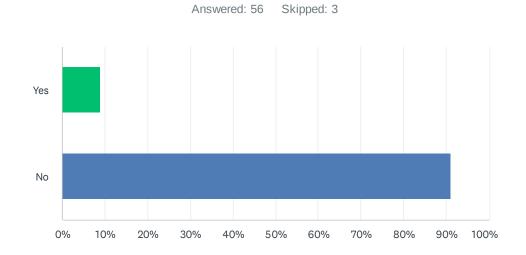

# Q7 Does your child have special educational needs and/or disabilities (SEND)? (yes/no)

| ANSWER CHOICES | RESPONSES |    |
|----------------|-----------|----|
| Yes            | 8.93%     | 5  |
| No             | 91.07%    | 51 |
| TOTAL          |           | 56 |