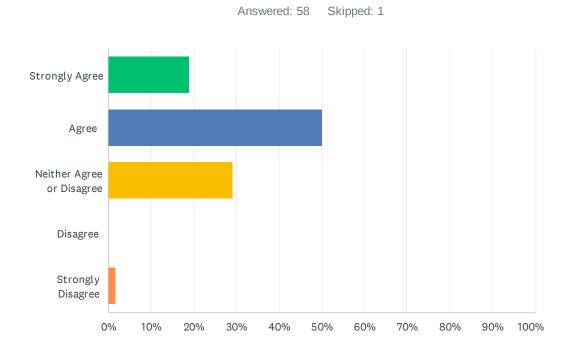

#### Q9 The school has high expectations for my child.

| ANSWER CHOICES            | RESPONSES |    |
|---------------------------|-----------|----|
| Strongly Agree            | 18.97%    | 11 |
| Agree                     | 50.00%    | 29 |
| Neither Agree or Disagree | 29.31%    | 17 |
| Disagree                  | 0.00%     | 0  |
| Strongly Disagree         | 1.72%     | 1  |
| TOTAL                     |           | 58 |