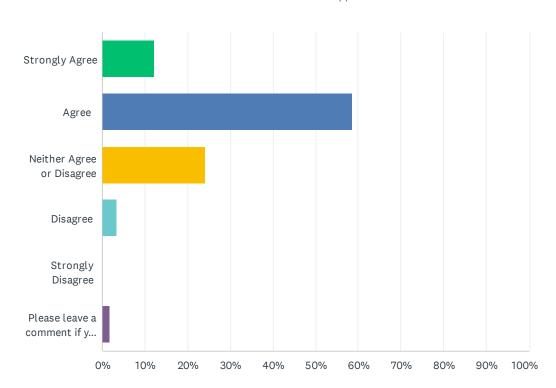

#### Q14 The school supports my child's wider personal development.

| ANSWER CHOICES                     | RESPONSES |    |
|------------------------------------|-----------|----|
| Strongly Agree                     | 12.07%    | 7  |
| Agree                              | 58.62%    | 34 |
| Neither Agree or Disagree          | 24.14%    | 14 |
| Disagree                           | 3.45%     | 2  |
| Strongly Disagree                  | 0.00%     | 0  |
| Please leave a comment if you wish | 1.72%     | 1  |
| TOTAL                              |           | 58 |