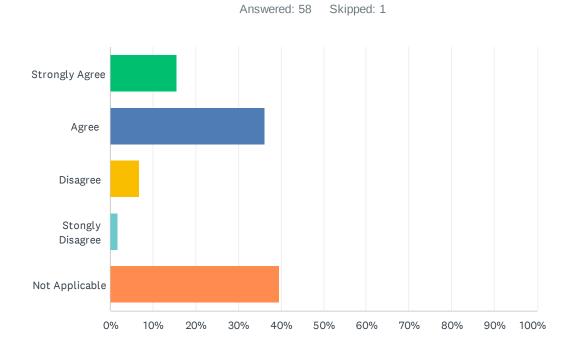

# Q6 When I have raised concerns with the school they have been dealt with properly

| ANSWER CHOICES   | RESPONSES |    |
|------------------|-----------|----|
| Strongly Agree   | 15.52%    | 9  |
| Agree            | 36.21%    | 21 |
| Disagree         | 6.90%     | 4  |
| Stongly Disagree | 1.72%     | 1  |
| Not Applicable   | 39.66%    | 23 |
| TOTAL            |           | 58 |