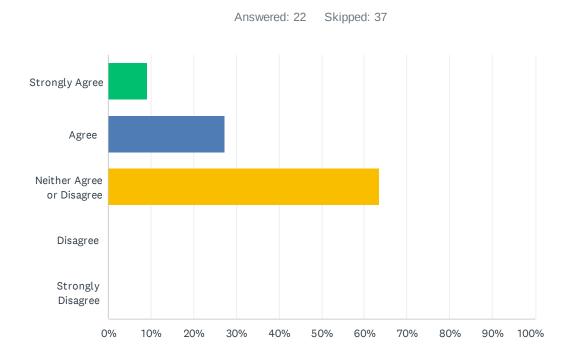

### Q8 My child has SEND, and the school gives them the support they need to succeed.

| ANSWER CHOICES            | RESPONSES |    |
|---------------------------|-----------|----|
| Strongly Agree            | 9.09%     | 2  |
| Agree                     | 27.27%    | 6  |
| Neither Agree or Disagree | 63.64%    | 14 |
| Disagree                  | 0.00%     | 0  |
| Strongly Disagree         | 0.00%     | 0  |
| TOTAL                     | 2         | 22 |