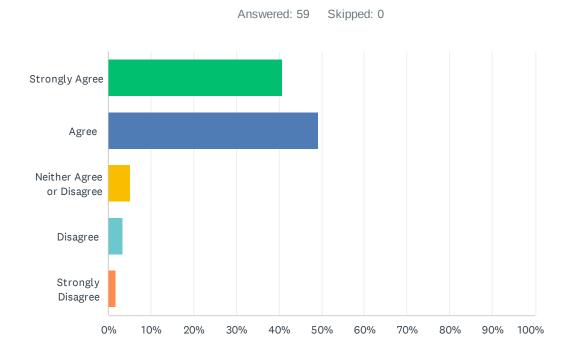

### Q3 The school makes sure its pupils are well behaved.

| ANSWER CHOICES            | RESPONSES |    |
|---------------------------|-----------|----|
| Strongly Agree            | 40.68%    | 24 |
| Agree                     | 49.15%    | 29 |
| Neither Agree or Disagree | 5.08%     | 3  |
| Disagree                  | 3.39%     | 2  |
| Strongly Disagree         | 1.69%     | 1  |
| TOTAL                     |           | 59 |