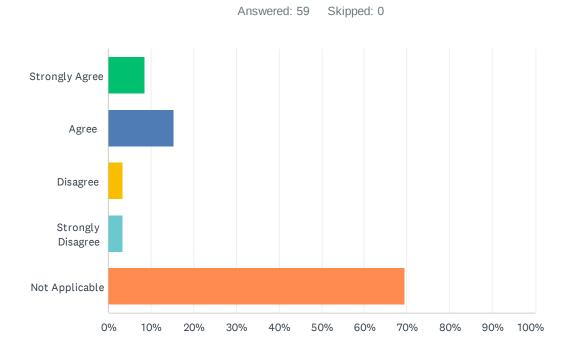

# Q4 My child has been bullied and the school dealt with the bullying quickly and effectively

| ANSWER CHOICES    | RESPONSES |    |
|-------------------|-----------|----|
| Strongly Agree    | 8.47%     | 5  |
| Agree             | 15.25%    | 9  |
| Disagree          | 3.39%     | 2  |
| Strongly Disagree | 3.39%     | 2  |
| Not Applicable    | 69.49%    | 41 |
| TOTAL             |           | 59 |