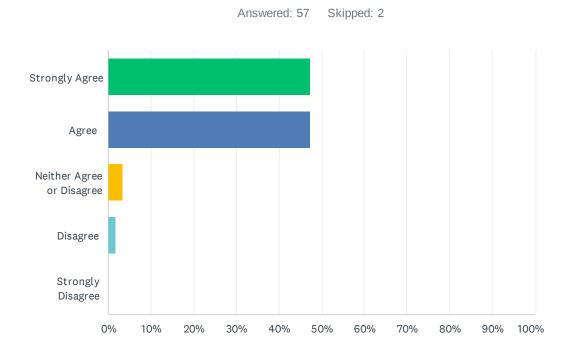

#### Q15 I would recommend this school to another parent.

| ANSWER CHOICES            | RESPONSES |    |
|---------------------------|-----------|----|
| Strongly Agree            | 47.37%    | 27 |
| Agree                     | 47.37%    | 27 |
| Neither Agree or Disagree | 3.51%     | 2  |
| Disagree                  | 1.75%     | 1  |
| Strongly Disagree         | 0.00%     | 0  |
| TOTAL                     |           | 57 |