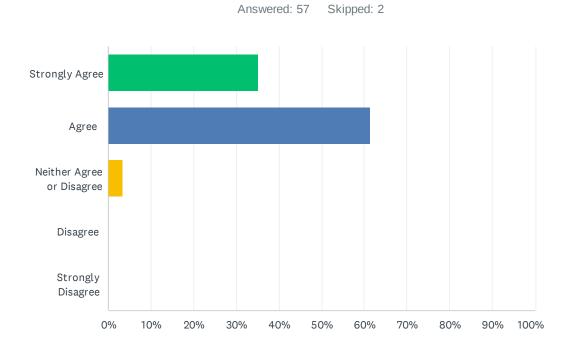

#### Q12 There is a good range of subjects available to my child at this school.

| ANSWER CHOICES            | RESPONSES |    |
|---------------------------|-----------|----|
| Strongly Agree            | 35.09%    | 20 |
| Agree                     | 61.40%    | 35 |
| Neither Agree or Disagree | 3.51%     | 2  |
| Disagree                  | 0.00%     | 0  |
| Strongly Disagree         | 0.00%     | 0  |
| TOTAL                     |           | 57 |