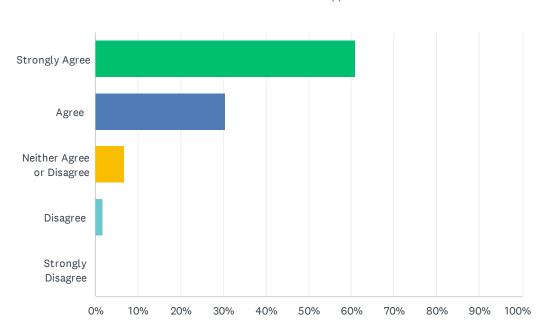

#### Q1 My child is happy at this school.

| ANSWER CHOICES            | RESPONSES |    |
|---------------------------|-----------|----|
| Strongly Agree            | 61.02%    | 36 |
| Agree                     | 30.51%    | 18 |
| Neither Agree or Disagree | 6.78%     | 4  |
| Disagree                  | 1.69%     | 1  |
| Strongly Disagree         | 0.00%     | 0  |
| TOTAL                     |           | 59 |