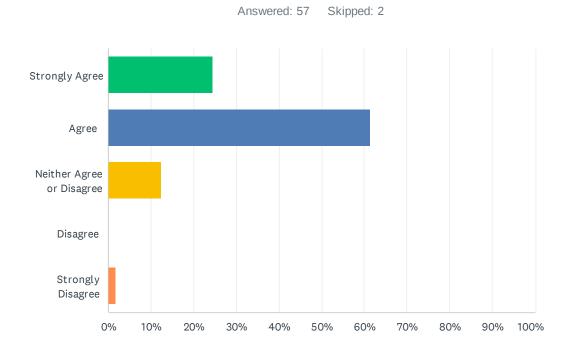

#### Q13 My child can take part in clubs and activities at this school.

| ANSWER CHOICES            | RESPONSES |    |
|---------------------------|-----------|----|
| Strongly Agree            | 24.56%    | 14 |
| Agree                     | 61.40%    | 35 |
| Neither Agree or Disagree | 12.28%    | 7  |
| Disagree                  | 0.00%     | 0  |
| Strongly Disagree         | 1.75%     | 1  |
| TOTAL                     |           | 57 |