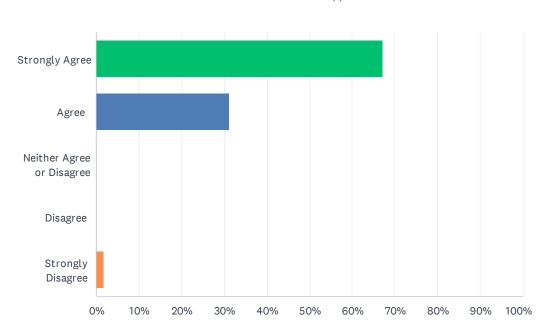

### Q2 My child feels safe at this school.

| ANSWER CHOICES            | RESPONSES |    |
|---------------------------|-----------|----|
| Strongly Agree            | 67.24%    | 39 |
| Agree                     | 31.03%    | 18 |
| Neither Agree or Disagree | 0.00%     | 0  |
| Disagree                  | 0.00%     | 0  |
| Strongly Disagree         | 1.72%     | 1  |
| TOTAL                     |           | 58 |